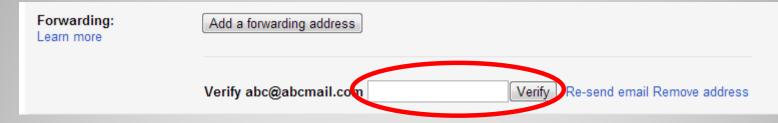

### Step 6: Enter the confirmation code and click "Verify"

### Step 7: Select Forward a copy of incoming mail to your personal inbox

 Forwarding: Learn more

 Disable forwarding
 Forward a copy of incoming mail to abc@abcmail.com (in use)
 Image: Add a forwarding address