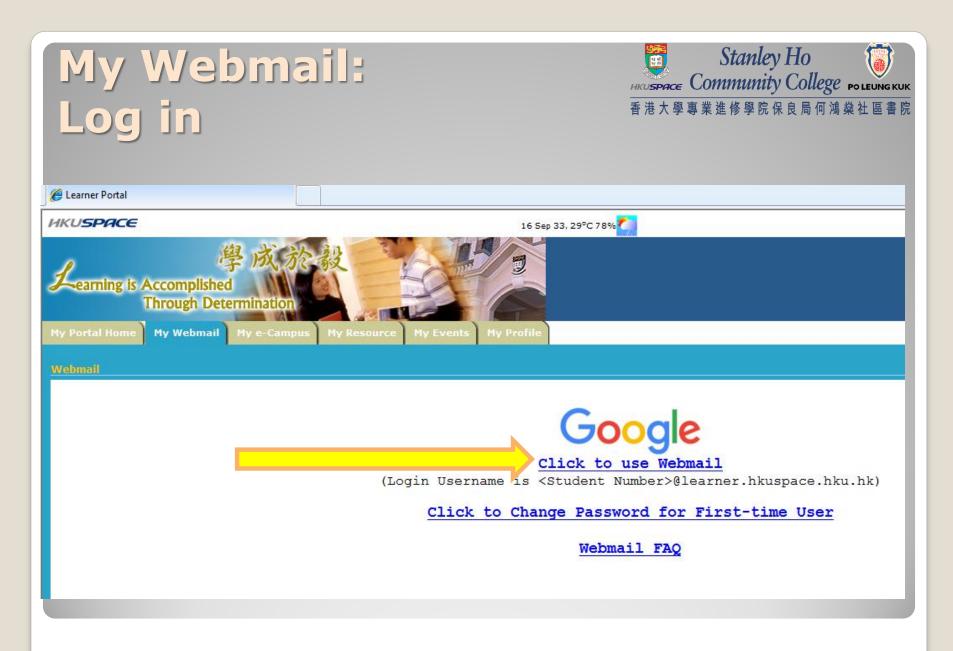

# My Webmail: Log in

# Click "My Webmail" and a new window will pop out

## Learner Portal – My Webmail

- 1. In order to access your webmail account, you have to first log in Learner Portal
- 2. Log in with "HKU SPACE Student Number" as ID, password is the same as Learner Portal

## Learner Portal – My Webmail

 College e-mail account at Learner Portal as official email address

> Most of the College information will be sent to your college e-mail account

> Check regularly