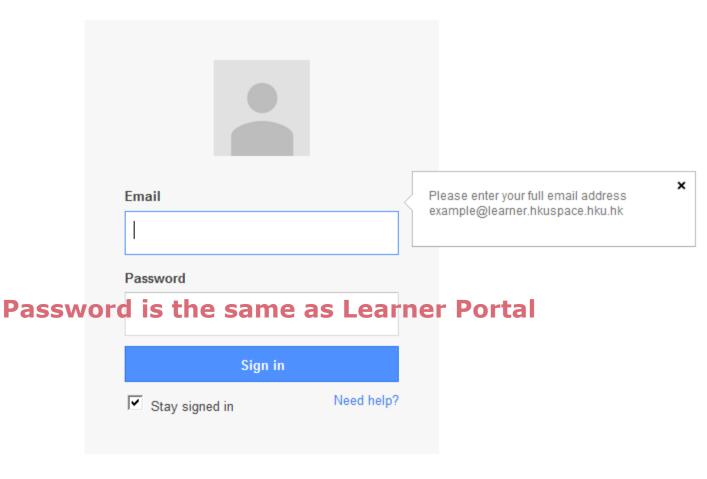

### One account. All of Google.

Sign in to continue to Gmail

Create an account

 If you are used to using your personal email account, it is suggested to do email forwarding from college e-mail account to your personal email account

#### 2. How to access my Webmail in Gmail?

Students can also login Webmail at <a href="http://www.gmail.com">http://www.gmail.com</a>. Username: <Student\_LoginID>@learner.hkuspace.hku.hk</a> Password: Learner Portal Password