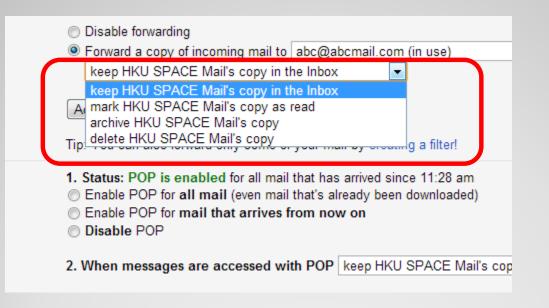

### Step 7: Select Forward a copy of incoming mail to your personal inbox

 Forwarding: Learn more

 Disable forwarding
 Forward a copy of incoming mail to abc@abcmail.com (in use)
 Image: Add a forwarding address

 Add a forwarding address

 Step 8 (Optional): Select whether keeping incoming Email in the HKUSPACE Mail box after forwarding to your personal Email inbox