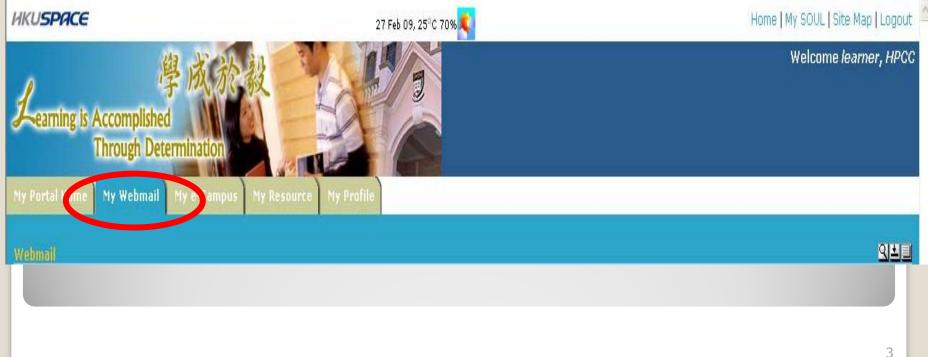

# My Webmail: Log in

# Click "My Webmail" and a new window will pop out

## Learner Portal – My Webmail

- 1. In order to access your webmail account, you have to first log in Learner Portal
- 2. Log in with "HKU SPACE Student Number" as ID, password is the same as Learner Portal

## Learner Portal – My Webmail

 College e-mail account at Learner Portal as official email address

> Most of the College information will be sent to your college e-mail account

> Check regularly